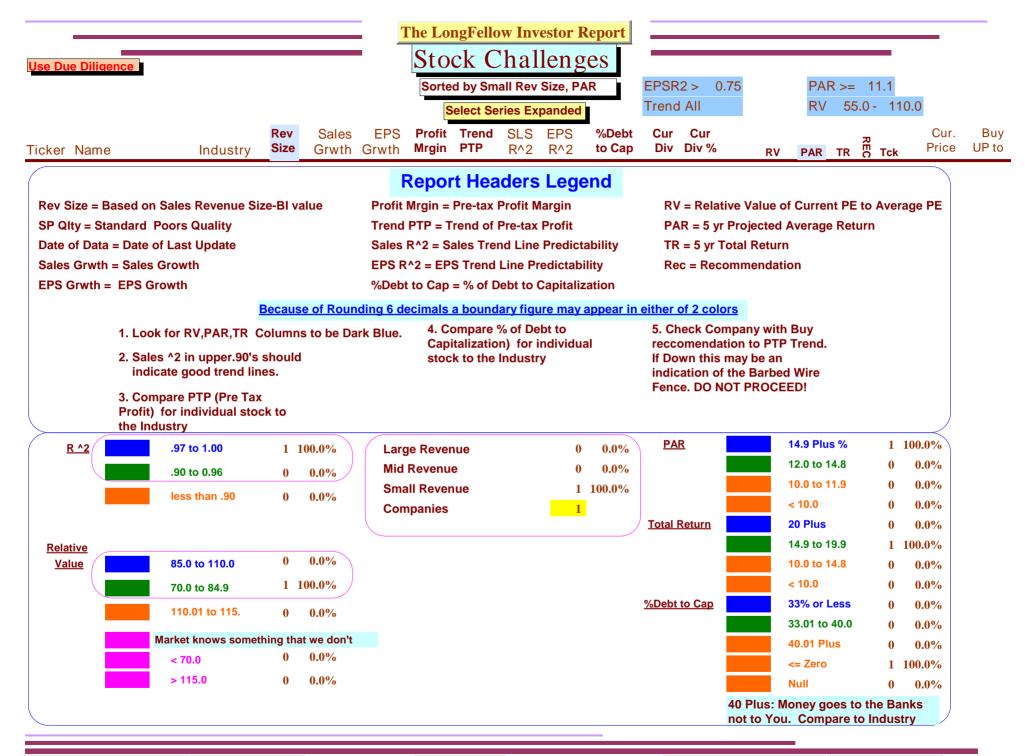

| Use Due Diligence |                                                                     |      |            | ongFello<br>ock C |            |            |                 |       |              |            |                           |             | _             | _            |
|-------------------|---------------------------------------------------------------------|------|------------|-------------------|------------|------------|-----------------|-------|--------------|------------|---------------------------|-------------|---------------|--------------|
|                   | Sorted by Small Rev Size, PAREPSR2 >Select Series ExpandedTrend All |      |            |                   |            |            |                 |       | 5            | PAF<br>RV  | R >= 11.1<br>55.0 - 110.0 | C           |               |              |
| Ticker Name       | Rev<br>Industry Size                                                |      | EPS Profit | Trend             | SLS<br>R^2 | EPS<br>R^2 | %Debt<br>to Cap | Cur   | Cur<br>Div % | DV         |                           |             | Cur.<br>Price | Buy<br>UP to |
| EGOV NIC INC      | Software - Appli S                                                  | 15.9 | 18.9 22.4  |                   | 0.97       | 0.99       | 0.0%            | 0.320 | 1.5%         | RV<br>79.1 |                           | 19.3 B EGOV | 21.35         | 25.33        |