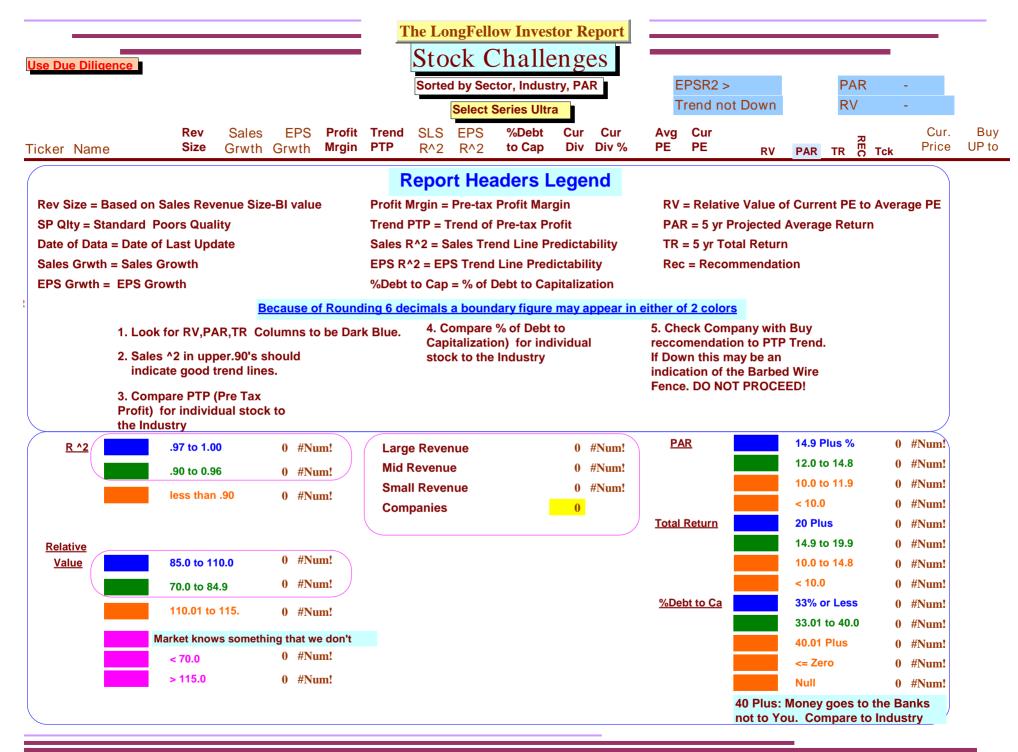

| Use Due Diligence |             |                | _            | The LongFellow Investor Report Stock Challenges |              |                                 |            | es              | 50000      |                |           |           | DAG |     | _ |     |               |              |
|-------------------|-------------|----------------|--------------|-------------------------------------------------|--------------|---------------------------------|------------|-----------------|------------|----------------|-----------|-----------|-----|-----|---|-----|---------------|--------------|
|                   |             |                |              |                                                 |              | Sorted by Sector, Industry, PAR |            |                 |            | EPSR2 >        |           |           |     | PAF |   | -   |               |              |
|                   |             |                |              | Select Series Ultra                             |              |                                 |            |                 |            | Trend not Down |           |           |     | RV  |   | -   |               |              |
| Ticker Name       | Rev<br>Size | Sales<br>Grwth | EPS<br>Grwth | Profit<br>Mrgin                                 | Trend<br>PTP | SLS<br>R^2                      | EPS<br>R^2 | %Debt<br>to Cap | Cur<br>Div | Cur<br>Div %   | Avg<br>PE | Cur<br>PE | RV  | PAR |   | Tck | Cur.<br>Price | Buy<br>UP to |
| Industry          |             |                |              |                                                 |              | Sector                          | •          |                 |            |                |           |           |     |     |   |     |               |              |
| Companies 0       |             |                |              |                                                 |              |                                 |            |                 |            |                |           |           |     |     |   |     |               |              |