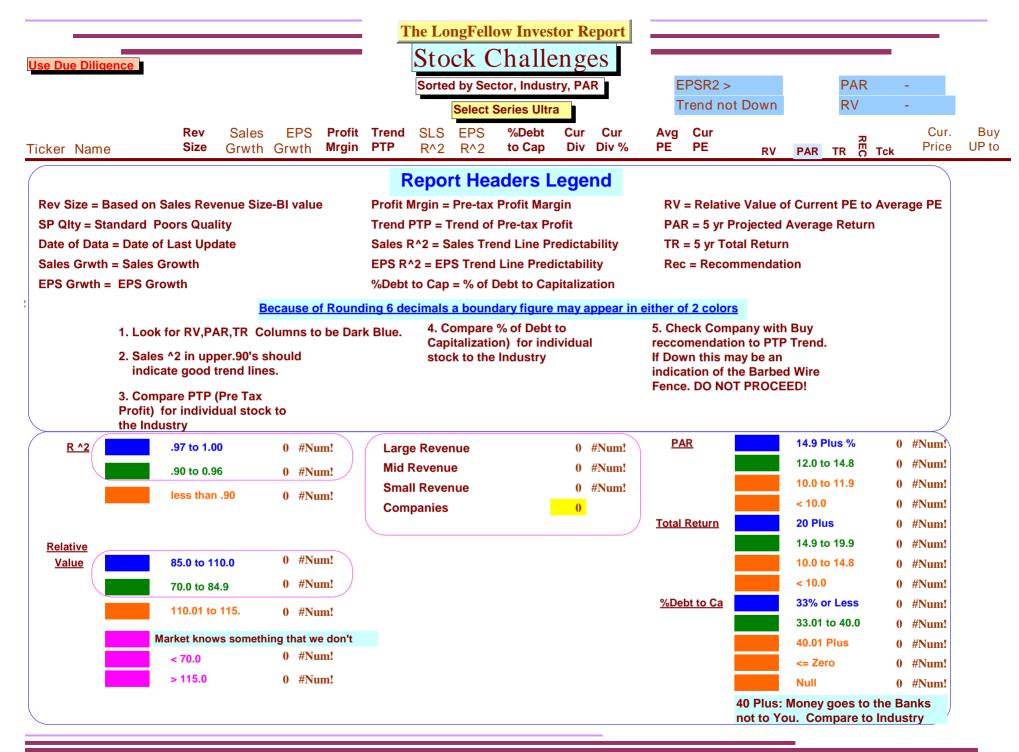

| Use Due Diligence |             |                | _            | The LongFellow Investor Report Stock Challenges |              |                                 |            | es              | 50000      |                |           |           | DAG |     | _ |     |               |              |
|-------------------|-------------|----------------|--------------|-------------------------------------------------|--------------|---------------------------------|------------|-----------------|------------|----------------|-----------|-----------|-----|-----|---|-----|---------------|--------------|
|                   |             |                |              |                                                 |              | Sorted by Sector, Industry, PAR |            |                 |            | EPSR2 >        |           |           |     | PAF |   | -   |               |              |
|                   |             |                |              | Select Series Ultra                             |              |                                 |            |                 |            | Trend not Down |           |           |     | RV  |   | -   |               |              |
| Ticker Name       | Rev<br>Size | Sales<br>Grwth | EPS<br>Grwth | Profit<br>Mrgin                                 | Trend<br>PTP | SLS<br>R^2                      | EPS<br>R^2 | %Debt<br>to Cap | Cur<br>Div | Cur<br>Div %   | Avg<br>PE | Cur<br>PE | RV  | PAR |   | Tck | Cur.<br>Price | Buy<br>UP to |
| Industry          |             |                |              |                                                 |              | Sector                          | •          |                 |            |                |           |           |     |     |   |     |               |              |
| Companies 0       |             |                |              |                                                 |              |                                 |            |                 |            |                |           |           |     |     |   |     |               |              |